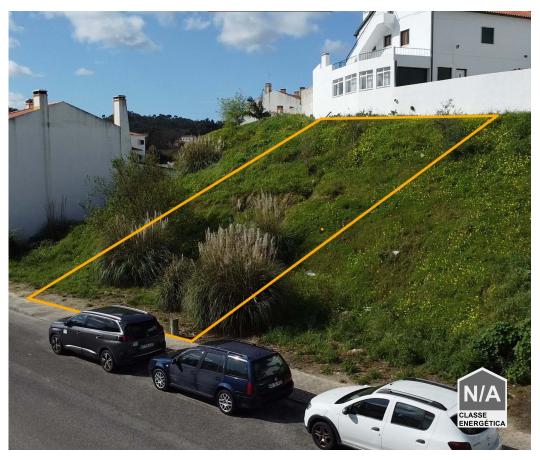

## **Urban Land - Gradil**

Discover this unique investment opportunity in this charming property in Gradil, Mafra. With a land area of 281m2 and a gross floor area of 173m2, this plot offers the ideal potential to build your dream home, surrounded by stunning countryside views.

Located in the heart of Gradil, a picturesque and quiet village, this plot benefits from a privileged location. Close to many points of interest, including pharmacies, public transportation and schools, this property ensures convenience and ease of access.

As you explore the village of Gradil, you will discover the rich historical atmosphere that surrounds it, providing a sense of serenity and warmth. For families with children, the proximity of two schools within walking distance provides a safe and stimulating educational environment.